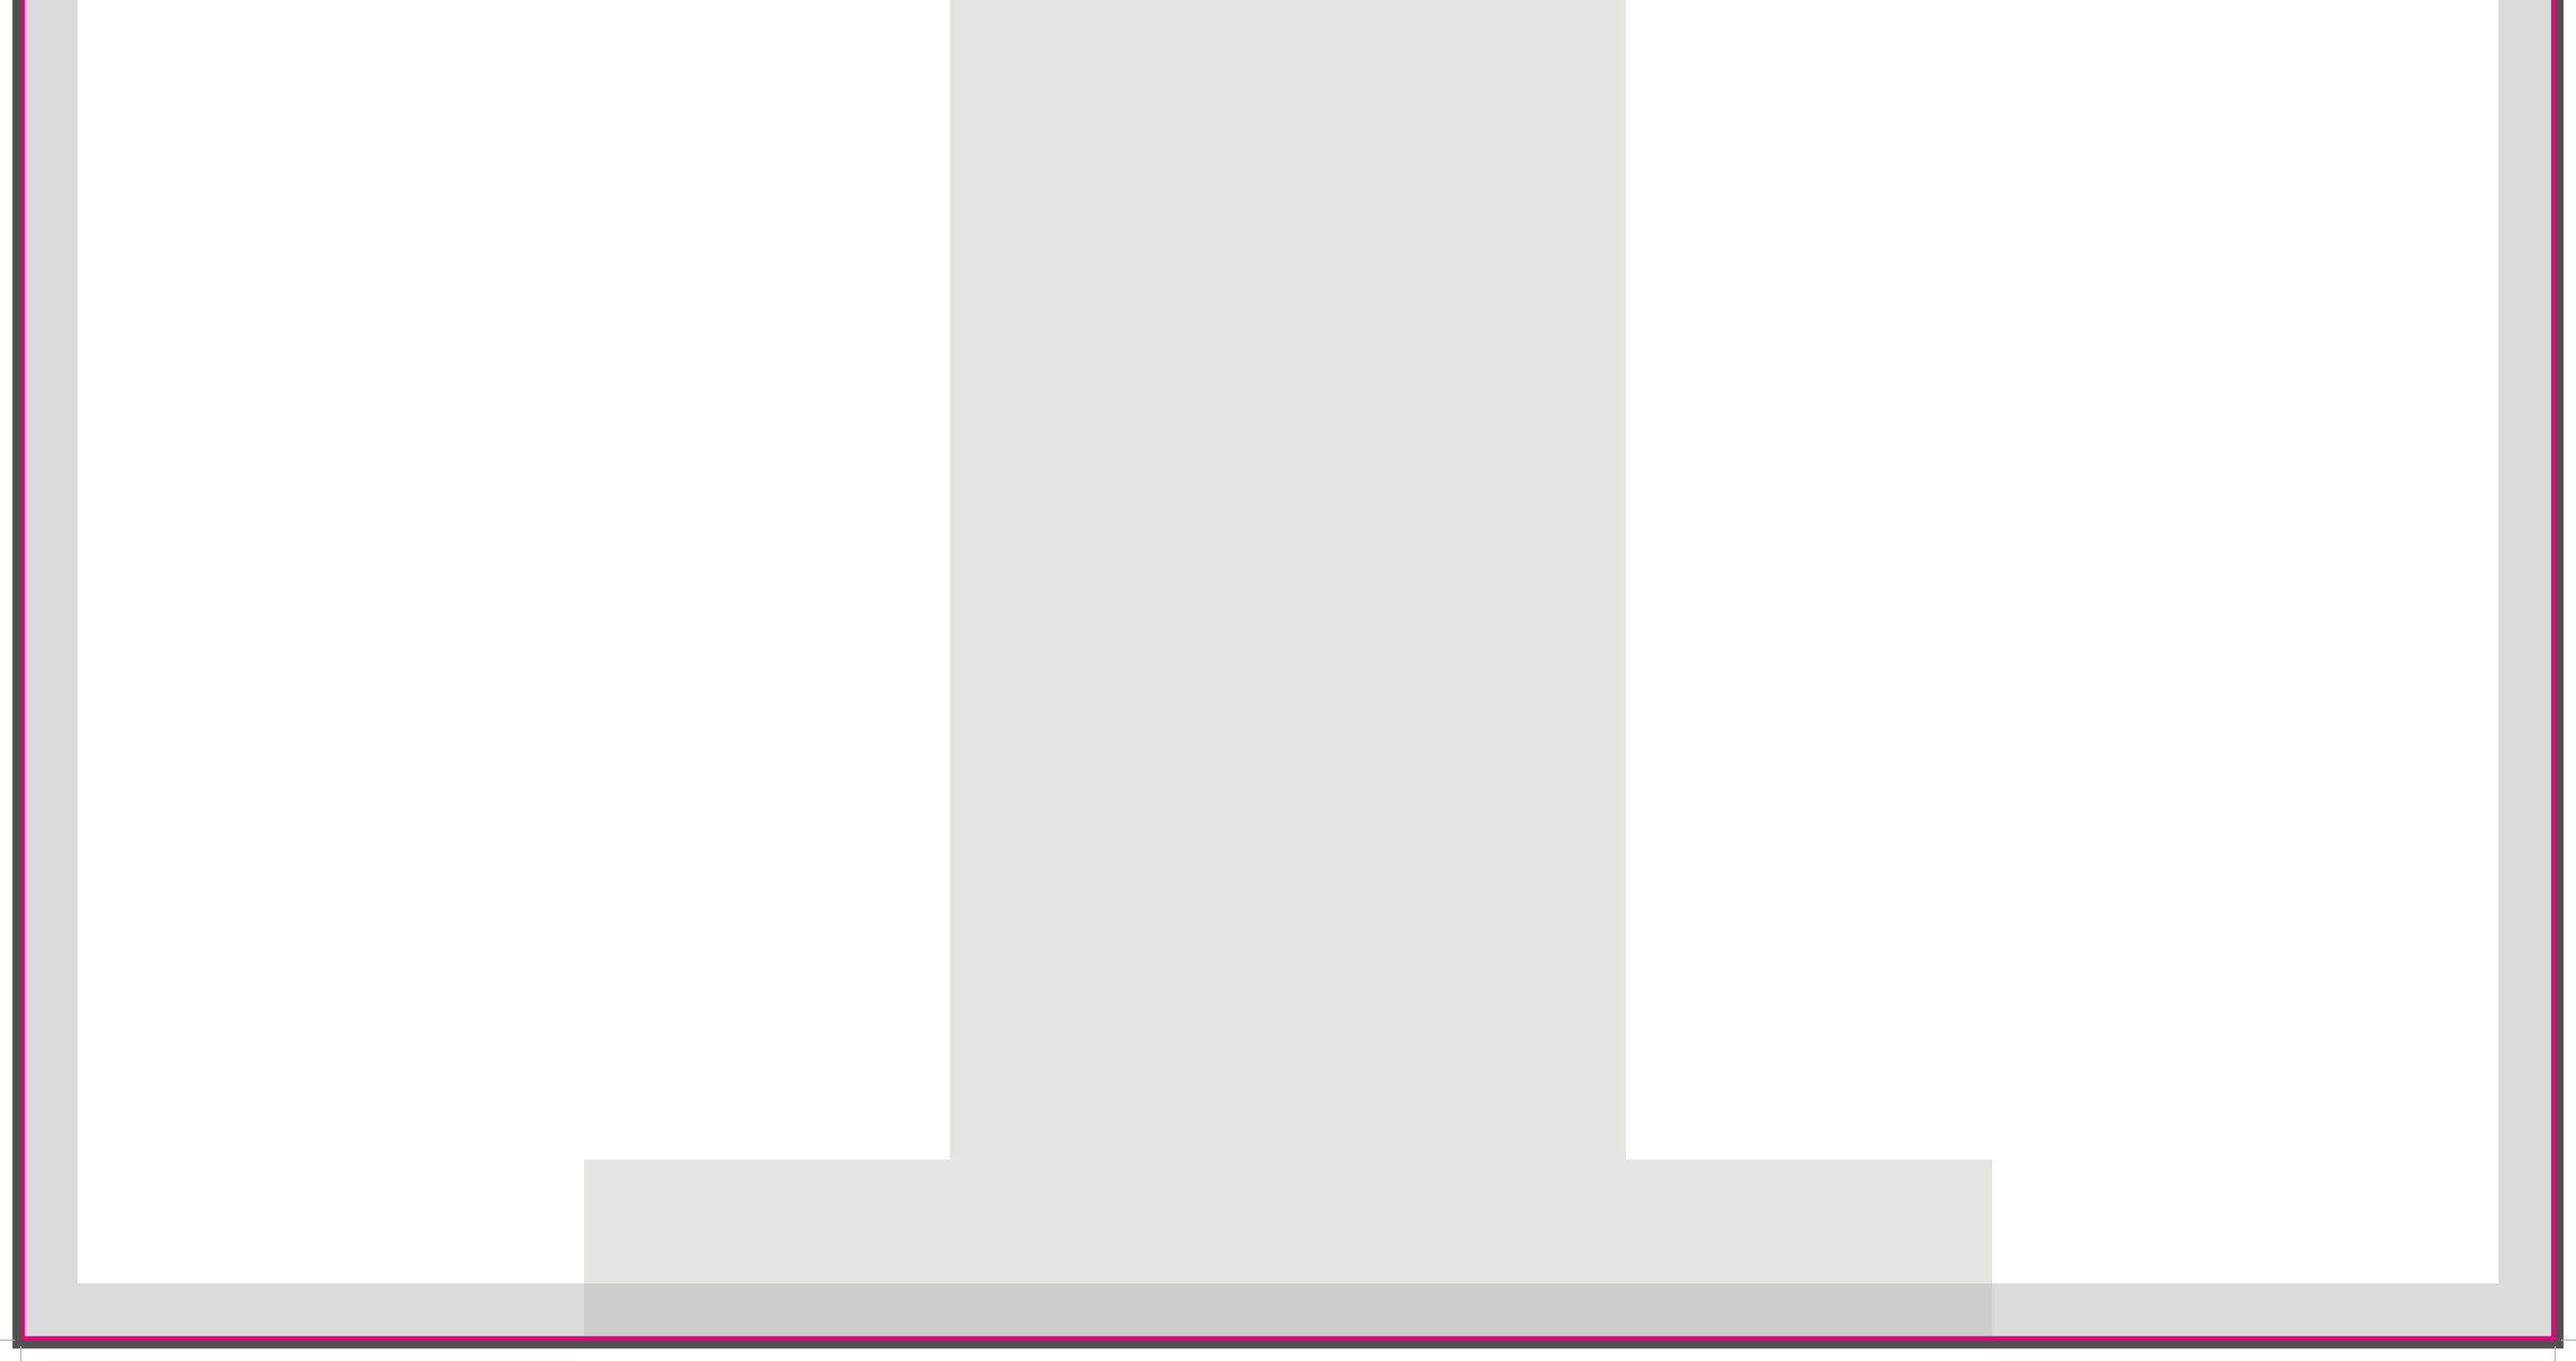

**Safe Area -** We recommend keeping text and images out of the grey area, remaining in white box.

**3mm Bleed -** Please extend your artwork into the bleed if imagery is close to edge of board. Anything within this area will be removed once cut.

**Crease -** This line will be creased to create a fold against cut out for shipping purposes.

Indicate cut path with outlined shape as spot colour called "CUT"

This area represents the size of the strut that will be attached to the back of the Cutout.